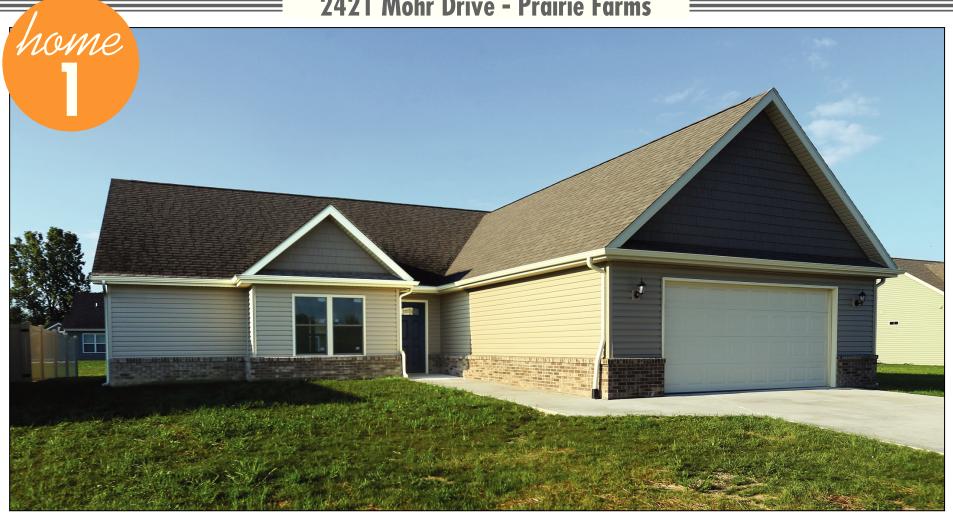

## 2421 Mohr Drive - Prairie Farms

PH: 765-455-2993

Monroe Custom Homes has been serving Howard and surrounding counties since 1994. We proudly build and remodel homes with quality craftsmanship that stands the test of time. Come talk to us during the Parade and let us be part of creating your dream home...ON OUR LOT OR YOURS!

Brand new Monroe Custom Home in quiet Prairie Farms subdivision.

3 Bedrooms, 2 Full baths with 1785 SqFt of living space. Full appliance kitchen with granite countertops & pantry cabinet. Living room features cathedral ceiling that introduces more space and volume to the open concept floor plan. Beautiful laminate flooring. Master suite features oversized double vanity and walk-in-closet. Study situated in the front of the home. Separate laundry room with utility sink. 2 Car attached garage.