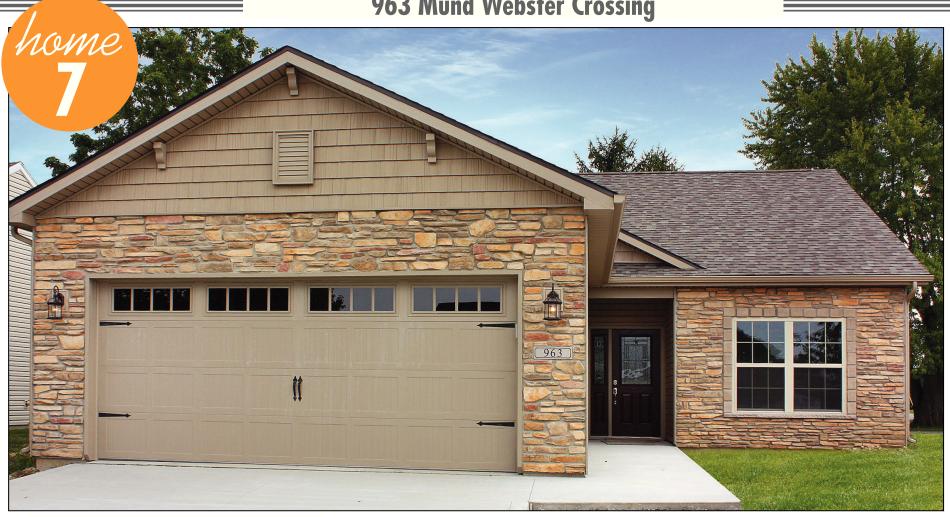

## **963 Mund Webster Crossing**

Jean Ferenc, Broker, GRI, e-Pro F.C. Tucker/Tomlinson Realtors 765-452-8216 office 765-438-8880 direct

www.MajesticCustomHomesofLafayette.com

The Venito Floor plan with Sun Room has much to offer with over 1500 sq.ft. including 10x12 Sun Room in back. Large open concept with corner fireplace in Great Room. Kitchen offers raised bar island with lots of cabinets and eat in nook area. Ceramic back splash in kitchen along with tile floors and stainless steel appliances. Master has huge walk in closet and attached master bath with tile shower, double bowl vanity, linen cabinet and tile floor in bath. 2 car att. garage. Front yard irrigation system. Priced at \$174,900 in Webster Crossing